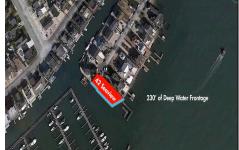

## **COMMENTS**

Waterfront properties are rare. One's with 230 ft of deep-water frontage, unobstructed sunrise and sunset views, the ability to dock up to a 150 ft yacht; all just a few thousand feet from the Great Egg inlet make this property truly a 1 of 1. Welcome to Seaview Point, one of the finest oversized deep water lots in New Jersey with arguably the most significant useable