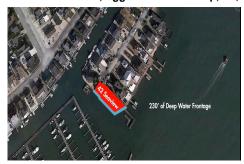

# COMMENTS

Waterfront properties are rare. One's with 230 ft of deep-water frontage, unobstructed sunrise and sunset views, the ability to dock up to a 150 ft yacht; all just a few thousand feet from the Great Egg inlet make this property truly a 1 of 1. Welcome to Seaview Point, one of the finest oversized deep water lots in New Jersey with arguably the most significant useable