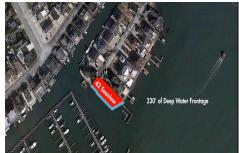

# **COMMENTS**

Waterfront properties are rare. One's with 230 ft of deep-water frontage, unobstructed sunrise and sunset views, the ability to dock up to a 150 ft yacht; all just a few thousand feet from the Great Egg inlet make this property truly a 1 of 1. Welcome to Seaview Point, one of the finest oversized deep water lots in New Jersey with arguably the most significant useable