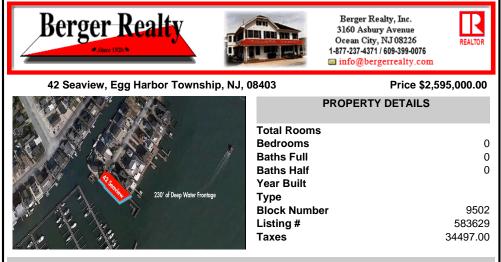

## COMMENTS

Waterfront properties are rare. One's with 230 ft of deep-water frontage, unobstructed sunrise and sunset views, the ability to dock up to a 150 ft yacht; all just a few thousand feet from the Great Egg inlet make this property truly a 1 of 1. Welcome to Seaview Point, one of the finest oversized deep water lots in New Jersey with arguably the most significant useable

## PROPERTY FEATURES

Scan to see Property page.

...

...

Ask for Jeff Thompson Berger Realty Inc 3160 Asbury Avenue, Ocean City Call: 609-780-0050 Email to: jst@bergerrealty.com

COMMENTS

Waterfront properties are rare. One's with 230 ft of deep-water frontage, unobstructed sunrise and sunset views, the ability to dock up to a 150 ft yacht; all just a few thousand feet from the Great Egg inlet make this property truly a 1 of 1. Welcome to Seaview Point, one of the finest oversized deep water lots in New Jersey with arguably the most significant useable