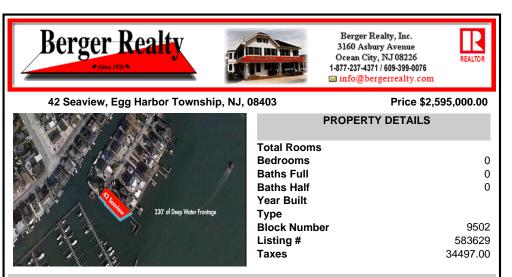

## COMMENTS

Waterfront properties are rare. One's with 230 ft of deep-water frontage, unobstructed sunrise and sunset views, the ability to dock up to a 150 ft yacht; all just a few thousand feet from the Great Egg inlet make this property truly a 1 of 1. Welcome to Seaview Point, one of the finest oversized deep water lots in New Jersey with arguably the most significant useable

## PROPERTY FEATURES

Scan to see Property page.

...

...

Ask for Jeff Thompson Berger Realty Inc 3160 Asbury Avenue, Ocean City Call: 609-780-0050 Email to: jst@bergerrealty.com

COMMENTS

Waterfront properties are rare. One's with 230 ft of deep-water frontage, unobstructed sunrise and sunset views, the ability to dock up to a 150 ft yacht; all just a few thousand feet from the Great Egg inlet make this property truly a 1 of 1. Welcome to Seaview Point, one of the finest oversized deep water lots in New Jersey with arguably the most significant useable