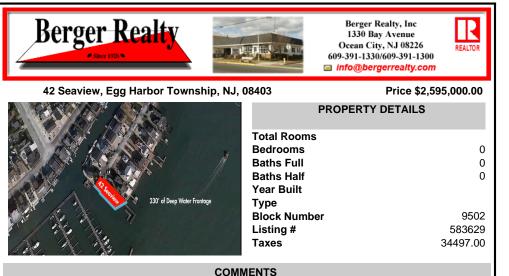

Waterfront properties are rare. One's with 230 ft of deep-water frontage, unobstructed sunrise and sunset views, the ability to dock up to a 150 ft yacht; all just a few thousand feet from the Great Egg inlet make this property truly a 1 of 1. Welcome to Seaview Point, one of the finest oversized deep water lots in New Jersey with arguably the most significant useable