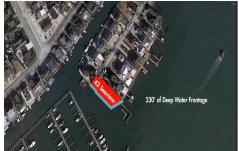

# **COMMENTS**

Waterfront properties are rare. One's with 230 ft of deep-water frontage, unobstructed sunrise and sunset views, the ability to dock up to a 150 ft yacht; all just a few thousand feet from the Great Egg inlet make this property truly a 1 of 1. Welcome to Seaview Point, one of the finest oversized deep water lots in New Jersey with arguably the most significant useable