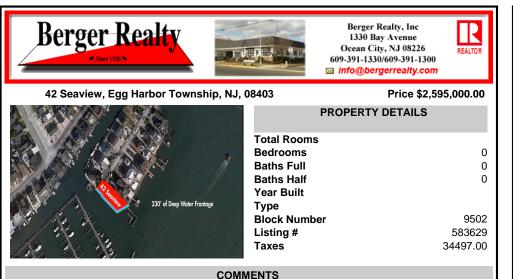

Waterfront properties are rare. One's with 230 ft of deep-water frontage, unobstructed sunrise and sunset views, the ability to dock up to a 150 ft yacht; all just a few thousand feet from the Great Egg inlet make this property truly a 1 of 1. Welcome to Seaview Point, one of the finest oversized deep water lots in New Jersey with arguably the most significant useable

## PROPERTY FEATURES

Scan to see Property page.

Ask for Joanne Kelly Berger Realty Inc 1330 Bay Avenue, Ocean City Call: 609-425-2106 Email to: jmk@bergerrealty.com

...

COMMENTS

Waterfront properties are rare. One's with 230 ft of deep-water frontage, unobstructed sunrise and sunset views, the ability to dock up to a 150 ft yacht; all just a few thousand feet from the Great Egg inlet make this property truly a 1 of 1. Welcome to Seaview Point, one of the finest oversized deep water lots in New Jersey with arguably the most significant useable ...