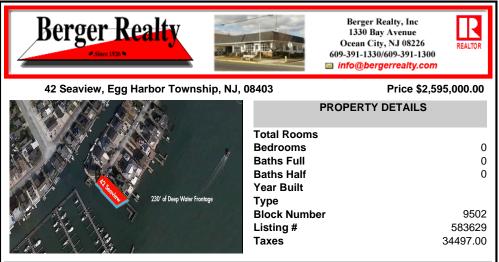

Waterfront properties are rare. One's with 230 ft of deep-water frontage, unobstructed sunrise and sunset views, the ability to dock up to a 150 ft yacht; all just a few thousand feet from the Great Egg inlet make this property truly a 1 of 1. Welcome to Seaview Point, one of the finest oversized deep water lots in New Jersey with arguably the most significant useable

## PROPERTY FEATURES

Scan to see Property page.

Ask for Joanne Kelly Berger Realty Inc 1330 Bay Avenue, Ocean City Call: 609-425-2106 Email to: jmk@bergerrealty.com

...

COMMENTS

Waterfront properties are rare. One's with 230 ft of deep-water frontage, unobstructed sunrise and sunset views, the ability to dock up to a 150 ft yacht; all just a few thousand feet from the Great Egg inlet make this property truly a 1 of 1. Welcome to Seaview Point, one of the finest oversized deep water lots in New Jersey with arguably the most significant useable ...