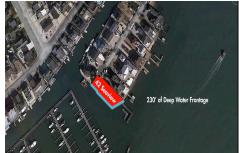

# **COMMENTS**

Waterfront properties are rare. One's with 230 ft of deep-water frontage, unobstructed sunrise and sunset views, the ability to dock up to a 150 ft yacht; all just a few thousand feet from the Great Egg inlet make this property truly a 1 of 1. Welcome to Seaview Point, one of the finest oversized deep water lots in New Jersey with arguably the most significant useable

## PROPERTY FEATURES