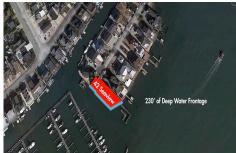

# COMMENTS

**Taxes** 

Waterfront properties are rare. One's with 230 ft of deep-water frontage, unobstructed sunrise and sunset views, the ability to dock up to a 150 ft yacht; all just a few thousand feet from the Great Egg inlet make this property truly a 1 of 1. Welcome to Seaview Point, one of the finest oversized deep water lots in New Jersey with arguably the most significant useable

## **PROPERTY FEATURES**