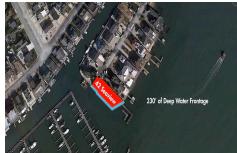

## **COMMENTS**

Waterfront properties are rare. One's with 230 ft of deep-water frontage, unobstructed sunrise and sunset views, the ability to dock up to a 150 ft yacht; all just a few thousand feet from the Great Egg inlet make this property truly a 1 of 1. Welcome to Seaview Point, one of the finest oversized deep water lots in New Jersey with arguably the most significant useable