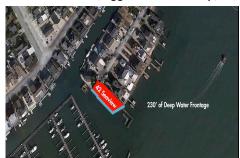

## COMMENTS

Waterfront properties are rare. One's with 230 ft of deep-water frontage, unobstructed sunrise and sunset views, the ability to dock up to a 150 ft yacht; all just a few thousand feet from the Great Egg inlet make this property truly a 1 of 1. Welcome to Seaview Point, one of the finest oversized deep water lots in New Jersey with arguably the most significant useable