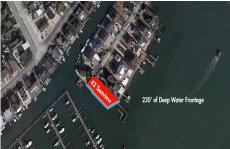

# COMMENTS

**Taxes** 

Waterfront properties are rare. One's with 230 ft of deep-water frontage, unobstructed sunrise and sunset views, the ability to dock up to a 150 ft yacht; all just a few thousand feet from the Great Egg inlet make this property truly a 1 of 1. Welcome to Seaview Point, one of the finest oversized deep water lots in New Jersey with arguably the most significant useable

### **PROPERTY FEATURES**