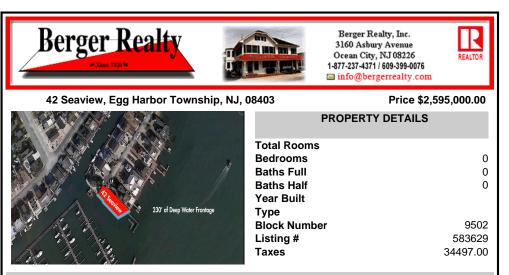

## COMMENTS

Waterfront properties are rare. One's with 230 ft of deep-water frontage, unobstructed sunrise and sunset views, the ability to dock up to a 150 ft yacht; all just a few thousand feet from the Great Egg inlet make this property truly a 1 of 1. Welcome to Seaview Point, one of the finest oversized deep water lots in New Jersey with arguably the most significant useable