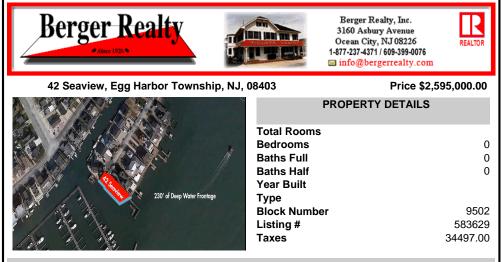

## COMMENTS

Waterfront properties are rare. One's with 230 ft of deep-water frontage, unobstructed sunrise and sunset views, the ability to dock up to a 150 ft yacht; all just a few thousand feet from the Great Egg inlet make this property truly a 1 of 1. Welcome to Seaview Point, one of the finest oversized deep water lots in New Jersey with arguably the most significant useable