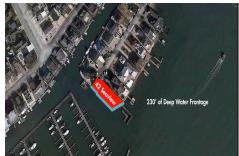

# **COMMENTS**

Waterfront properties are rare. One's with 230 ft of deep-water frontage, unobstructed sunrise and sunset views, the ability to dock up to a 150 ft yacht; all just a few thousand feet from the Great Egg inlet make this property truly a 1 of 1. Welcome to Seaview Point, one of the finest oversized deep water lots in New Jersey with arguably the most significant useable