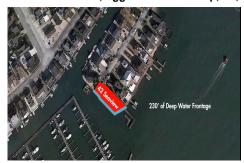

# COMMENTS

Waterfront properties are rare. One's with 230 ft of deep-water frontage, unobstructed sunrise and sunset views, the ability to dock up to a 150 ft yacht; all just a few thousand feet from the Great Egg inlet make this property truly a 1 of 1. Welcome to Seaview Point, one of the finest oversized deep water lots in New Jersey with arguably the most significant useable