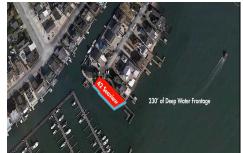

# **COMMENTS**

Waterfront properties are rare. One's with 230 ft of deep-water frontage, unobstructed sunrise and sunset views, the ability to dock up to a 150 ft yacht; all just a few thousand feet from the Great Egg inlet make this property truly a 1 of 1. Welcome to Seaview Point, one of the finest oversized deep water lots in New Jersey with arguably the most significant useable