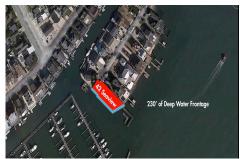

# COMMENTS

Listing #

**Taxes** 

Waterfront properties are rare. One's with 230 ft of deep-water frontage, unobstructed sunrise and sunset views, the ability to dock up to a 150 ft yacht; all just a few thousand feet from the Great Egg inlet make this property truly a 1 of 1. Welcome to Seaview Point, one of the finest oversized deep water lots in New Jersey with arguably the most significant useable