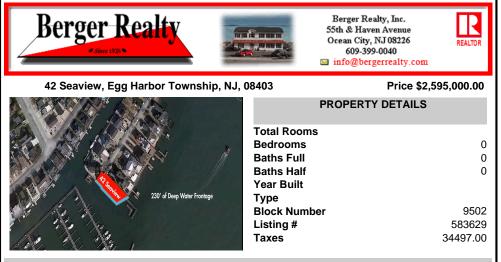

Waterfront properties are rare. One's with 230 ft of deep-water frontage, unobstructed sunrise and sunset views, the ability to dock up to a 150 ft yacht; all just a few thousand feet from the Great Egg inlet make this property truly a 1 of 1. Welcome to Seaview Point, one of the finest oversized deep water lots in New Jersey with arguably the most significant useable

## PROPERTY FEATURES CONTACT

Scan to see Property page.

...

Ask for David P. Hadtke, Berger Realty Inc 109 E 55th St., Ocean City Call: 609-412-6592 Email to: dph@bergerrealty.com

COMMENTS

Waterfront properties are rare. One's with 230 ft of deep-water frontage, unobstructed sunrise and sunset views, the ability to dock up to a 150 ft yacht; all just a few thousand feet from the Great Egg inlet make this property truly a 1 of 1. Welcome to Seaview Point, one of the finest oversized deep water lots in New Jersey with arguably the most significant useable ...