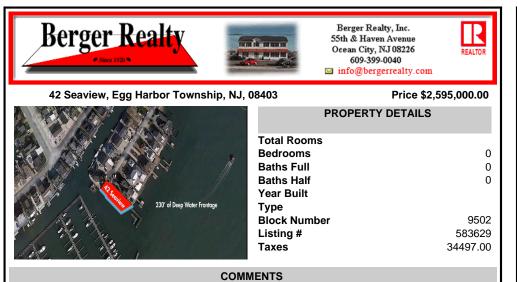

Waterfront properties are rare. One's with 230 ft of deep-water frontage, unobstructed sunrise and sunset views, the ability to dock up to a 150 ft yacht; all just a few thousand feet from the Great Egg inlet make this property truly a 1 of 1. Welcome to Seaview Point, one of the finest oversized deep water lots in New Jersey with arguably the most significant useable

## PROPERTY FEATURES CONTACT

Scan to see Property page.

...

Ask for David P. Hadtke, Berger Realty Inc 109 E 55th St., Ocean City Call: 609-412-6592 Email to: dph@bergerrealty.com

COMMENTS

Waterfront properties are rare. One's with 230 ft of deep-water frontage, unobstructed sunrise and sunset views, the ability to dock up to a 150 ft yacht; all just a few thousand feet from the Great Egg inlet make this property truly a 1 of 1. Welcome to Seaview Point, one of the finest oversized deep water lots in New Jersey with arguably the most significant useable ...