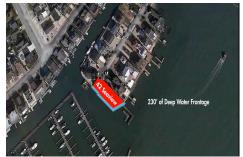

# **COMMENTS**

Waterfront properties are rare. One's with 230 ft of deep-water frontage, unobstructed sunrise and sunset views, the ability to dock up to a 150 ft yacht; all just a few thousand feet from the Great Egg inlet make this property truly a 1 of 1. Welcome to Seaview Point, one of the finest oversized deep water lots in New Jersey with arguably the most significant useable

### PROPERTY FEATURES