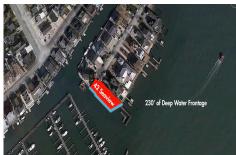

# COMMENTS

**Taxes** 

Waterfront properties are rare. One's with 230 ft of deep-water frontage, unobstructed sunrise and sunset views, the ability to dock up to a 150 ft yacht; all just a few thousand feet from the Great Egg inlet make this property truly a 1 of 1. Welcome to Seaview Point, one of the finest oversized deep water lots in New Jersey with arguably the most significant useable

### **PROPERTY FEATURES**