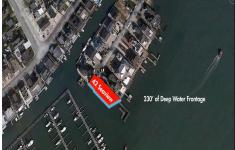

# **COMMENTS**

Waterfront properties are rare. One's with 230 ft of deep-water frontage, unobstructed sunrise and sunset views, the ability to dock up to a 150 ft yacht; all just a few thousand feet from the Great Egg inlet make this property truly a 1 of 1. Welcome to Seaview Point, one of the finest oversized deep water lots in New Jersey with arguably the most significant useable

## **PROPERTY FEATURES**