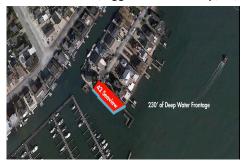

# COMMENTS

**Taxes** 

Waterfront properties are rare. One's with 230 ft of deep-water frontage, unobstructed sunrise and sunset views, the ability to dock up to a 150 ft yacht; all just a few thousand feet from the Great Egg inlet make this property truly a 1 of 1. Welcome to Seaview Point, one of the finest oversized deep water lots in New Jersey with arguably the most significant useable

## **PROPERTY FEATURES**