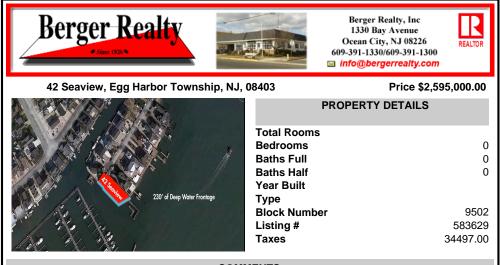

Waterfront properties are rare. One's with 230 ft of deep-water frontage, unobstructed sunrise and sunset views, the ability to dock up to a 150 ft yacht; all just a few thousand feet from the Great Egg inlet make this property truly a 1 of 1. Welcome to Seaview Point, one of the finest oversized deep water lots in New Jersey with arguably the most significant useable

## PROPERTY FEATURES CONTACT

Scan to see Property page.

...

Ask for Dave Zelinski Berger Realty Inc 1330 Bay Avenue, Ocean City Call: 609-425-8891 Email to: djz@bergerrealty.com

COMMENTS

Waterfront properties are rare. One's with 230 ft of deep-water frontage, unobstructed sunrise and sunset views, the ability to dock up to a 150 ft yacht; all just a few thousand feet from the Great Egg inlet make this property truly a 1 of 1. Welcome to Seaview Point, one of the finest oversized deep water lots in New Jersey with arguably the most significant useable ...