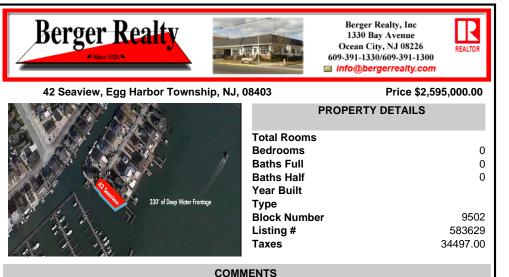

Waterfront properties are rare. One's with 230 ft of deep-water frontage, unobstructed sunrise and sunset views, the ability to dock up to a 150 ft yacht; all just a few thousand feet from the Great Egg inlet make this property truly a 1 of 1. Welcome to Seaview Point, one of the finest oversized deep water lots in New Jersey with arguably the most significant useable

## PROPERTY FEATURES CONTACT

Scan to see Property page.

...

Ask for Dave Zelinski Berger Realty Inc 1330 Bay Avenue, Ocean City Call: 609-425-8891 Email to: djz@bergerrealty.com

COMMENTS

Waterfront properties are rare. One's with 230 ft of deep-water frontage, unobstructed sunrise and sunset views, the ability to dock up to a 150 ft yacht; all just a few thousand feet from the Great Egg inlet make this property truly a 1 of 1. Welcome to Seaview Point, one of the finest oversized deep water lots in New Jersey with arguably the most significant useable ...