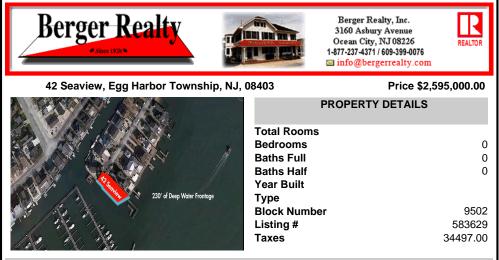

## COMMENTS

Waterfront properties are rare. One's with 230 ft of deep-water frontage, unobstructed sunrise and sunset views, the ability to dock up to a 150 ft yacht; all just a few thousand feet from the Great Egg inlet make this property truly a 1 of 1. Welcome to Seaview Point, one of the finest oversized deep water lots in New Jersey with arguably the most significant useable