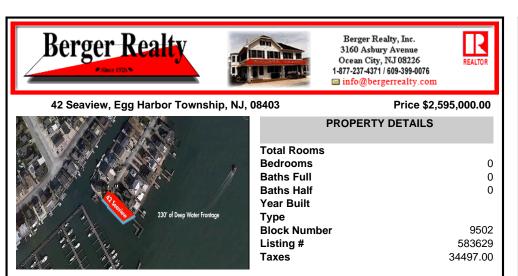

## COMMENTS

Waterfront properties are rare. One's with 230 ft of deep-water frontage, unobstructed sunrise and sunset views, the ability to dock up to a 150 ft yacht; all just a few thousand feet from the Great Egg inlet make this property truly a 1 of 1. Welcome to Seaview Point, one of the finest oversized deep water lots in New Jersey with arguably the most significant useable