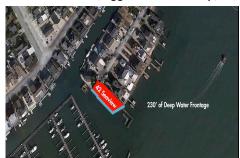

## COMMENTS

**Taxes** 

Waterfront properties are rare. One's with 230 ft of deep-water frontage, unobstructed sunrise and sunset views, the ability to dock up to a 150 ft yacht; all just a few thousand feet from the Great Egg inlet make this property truly a 1 of 1. Welcome to Seaview Point, one of the finest oversized deep water lots in New Jersey with arguably the most significant useable