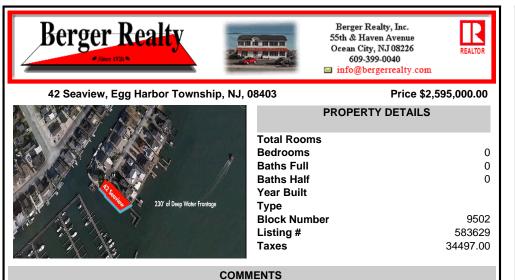

Waterfront properties are rare. One's with 230 ft of deep-water frontage, unobstructed sunrise and sunset views, the ability to dock up to a 150 ft yacht; all just a few thousand feet from the Great Egg inlet make this property truly a 1 of 1. Welcome to Seaview Point, one of the finest oversized deep water lots in New Jersey with arguably the most significant useable