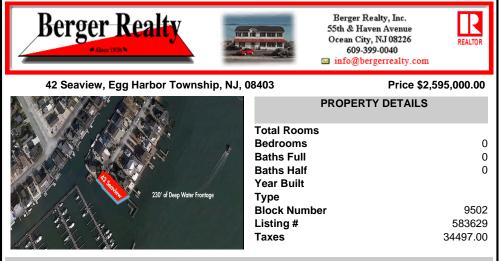

## **PROPERTY FEATURES** CONTACT

Scan to see Property page.

Ask for Carole Aust

...

Berger Realty Inc 109 E 55th St., Ocean City Call: 609-233-8032 Email to: cra@bergerrealty.com

COMMENTS

Waterfront properties are rare. One's with 230 ft of deep-water frontage, unobstructed sunrise and sunset views, the ability to dock up to a 150 ft yacht; all just a few thousand feet from the Great Egg inlet make this property truly a 1 of 1. Welcome to Seaview Point, one of the finest oversized deep water lots in New Jersey with arguably the most significant useable ...