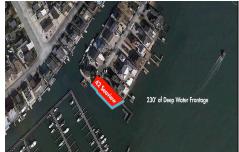

# **COMMENTS**

Waterfront properties are rare. One's with 230 ft of deep-water frontage, unobstructed sunrise and sunset views, the ability to dock up to a 150 ft yacht; all just a few thousand feet from the Great Egg inlet make this property truly a 1 of 1. Welcome to Seaview Point, one of the finest oversized deep water lots in New Jersey with arguably the most significant useable

### PROPERTY FEATURES