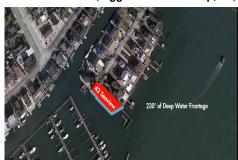

# COMMENTS

Waterfront properties are rare. One's with 230 ft of deep-water frontage, unobstructed sunrise and sunset views, the ability to dock up to a 150 ft yacht; all just a few thousand feet from the Great Egg inlet make this property truly a 1 of 1. Welcome to Seaview Point, one of the finest oversized deep water lots in New Jersey with arguably the most significant useable

### **PROPERTY FEATURES**