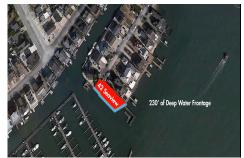

# **COMMENTS**

Waterfront properties are rare. One's with 230 ft of deep-water frontage, unobstructed sunrise and sunset views, the ability to dock up to a 150 ft yacht; all just a few thousand feet from the Great Egg inlet make this property truly a 1 of 1. Welcome to Seaview Point, one of the finest oversized deep water lots in New Jersey with arguably the most significant useable

# COMMENTS

**Taxes** 

Waterfront properties are rare. One's with 230 ft of deep-water frontage, unobstructed sunrise and sunset views, the ability to dock up to a 150 ft yacht; all just a few thousand feet from the Great Egg inlet make this property truly a 1 of 1. Welcome to Seaview Point, one of the finest oversized deep water lots in New Jersey with arguably the most significant useable