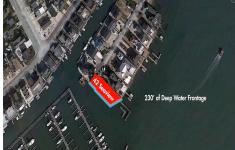

# **COMMENTS**

Waterfront properties are rare. One's with 230 ft of deep-water frontage, unobstructed sunrise and sunset views, the ability to dock up to a 150 ft yacht; all just a few thousand feet from the Great Egg inlet make this property truly a 1 of 1. Welcome to Seaview Point, one of the finest oversized deep water lots in New Jersey with arguably the most significant useable

# COMMENTS

**Taxes** 

Waterfront properties are rare. One's with 230 ft of deep-water frontage, unobstructed sunrise and sunset views, the ability to dock up to a 150 ft yacht; all just a few thousand feet from the Great Egg inlet make this property truly a 1 of 1. Welcome to Seaview Point, one of the finest oversized deep water lots in New Jersey with arguably the most significant useable