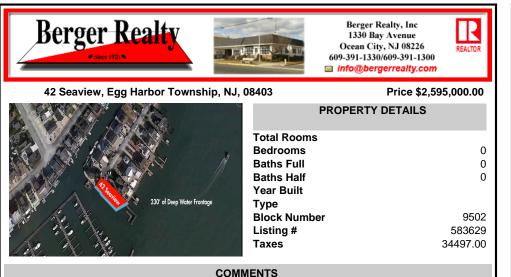

Waterfront properties are rare. One's with 230 ft of deep-water frontage, unobstructed sunrise and sunset views, the ability to dock up to a 150 ft yacht; all just a few thousand feet from the Great Egg inlet make this property truly a 1 of 1. Welcome to Seaview Point, one of the finest oversized deep water lots in New Jersey with arguably the most significant useable