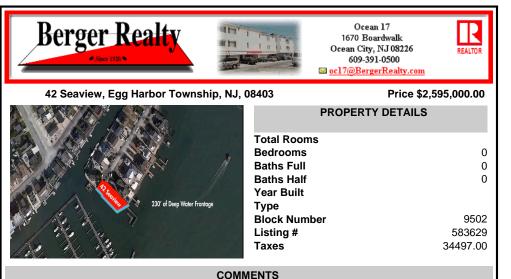

Waterfront properties are rare. One's with 230 ft of deep-water frontage, unobstructed sunrise and sunset views, the ability to dock up to a 150 ft yacht; all just a few thousand feet from the Great Egg inlet make this property truly a 1 of 1. Welcome to Seaview Point, one of the finest oversized deep water lots in New Jersey with arguably the most significant useable

## PROPERTY FEATURES

Scan to see Property page.

...

Ask for Colin Halliday Berger Realty Inc 1670 Boardwalk, Ocean City Call: 609-335-6702 Email to: ceh@bergerrealty.com

COMMENTS

Waterfront properties are rare. One's with 230 ft of deep-water frontage, unobstructed sunrise and sunset views, the ability to dock up to a 150 ft yacht; all just a few thousand feet from the Great Egg inlet make this property truly a 1 of 1. Welcome to Seaview Point, one of the finest oversized deep water lots in New Jersey with arguably the most significant useable ...