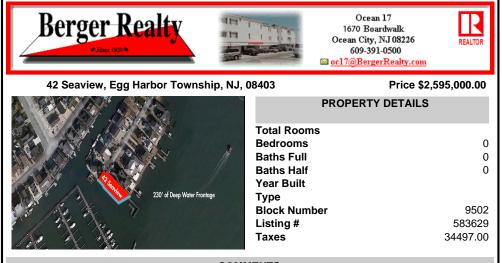

Waterfront properties are rare. One's with 230 ft of deep-water frontage, unobstructed sunrise and sunset views, the ability to dock up to a 150 ft yacht; all just a few thousand feet from the Great Egg inlet make this property truly a 1 of 1. Welcome to Seaview Point, one of the finest oversized deep water lots in New Jersey with arguably the most significant useable

## PROPERTY FEATURES

Scan to see Property page.

...

Ask for Colin Halliday Berger Realty Inc 1670 Boardwalk, Ocean City Call: 609-335-6702 Email to: ceh@bergerrealty.com

COMMENTS

Waterfront properties are rare. One's with 230 ft of deep-water frontage, unobstructed sunrise and sunset views, the ability to dock up to a 150 ft yacht; all just a few thousand feet from the Great Egg inlet make this property truly a 1 of 1. Welcome to Seaview Point, one of the finest oversized deep water lots in New Jersey with arguably the most significant useable ...