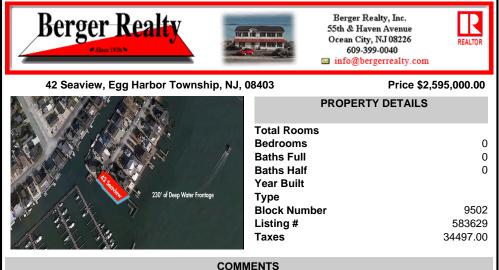

Waterfront properties are rare. One's with 230 ft of deep-water frontage, unobstructed sunrise and sunset views, the ability to dock up to a 150 ft yacht; all just a few thousand feet from the Great Egg inlet make this property truly a 1 of 1. Welcome to Seaview Point, one of the finest oversized deep water lots in New Jersey with arguably the most significant useable

## PROPERTY FEATURES

Scan to see Property page.

Ask for Bob Wilkins Berger Realty Inc 109 E 55th St., Ocean City Call: 609-425-7423 Email to: bw@bergerrealty.com

...

Waterfront properties are rare. One's with 230 ft of deep-water frontage, unobstructed sunrise and sunset views, the ability to dock up to a 150 ft yacht; all just a few thousand feet from the Great Egg inlet make this property truly a 1 of 1. Welcome to Seaview Point, one of the finest oversized deep water lots in New Jersey with arguably the most significant useable ...