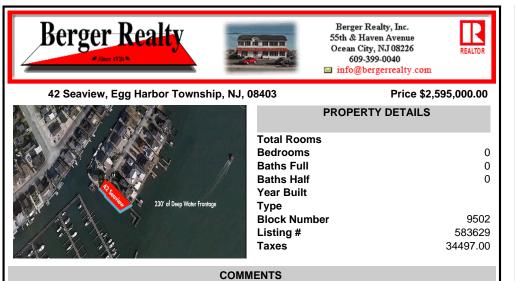

Waterfront properties are rare. One's with 230 ft of deep-water frontage, unobstructed sunrise and sunset views, the ability to dock up to a 150 ft yacht; all just a few thousand feet from the Great Egg inlet make this property truly a 1 of 1. Welcome to Seaview Point, one of the finest oversized deep water lots in New Jersey with arguably the most significant useable

## PROPERTY FEATURES

Scan to see Property page.

Ask for Bob Wilkins Berger Realty Inc 109 E 55th St., Ocean City Call: 609-425-7423 Email to: bw@bergerrealty.com

...

Waterfront properties are rare. One's with 230 ft of deep-water frontage, unobstructed sunrise and sunset views, the ability to dock up to a 150 ft yacht; all just a few thousand feet from the Great Egg inlet make this property truly a 1 of 1. Welcome to Seaview Point, one of the finest oversized deep water lots in New Jersey with arguably the most significant useable ...