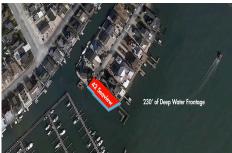

## COMMENTS

Waterfront properties are rare. One's with 230 ft of deep-water frontage, unobstructed sunrise and sunset views, the ability to dock up to a 150 ft yacht; all just a few thousand feet from the Great Egg inlet make this property truly a 1 of 1. Welcome to Seaview Point, one of the finest oversized deep water lots in New Jersey with arguably the most significant useable