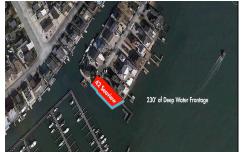

## **COMMENTS**

Waterfront properties are rare. One's with 230 ft of deep-water frontage, unobstructed sunrise and sunset views, the ability to dock up to a 150 ft yacht; all just a few thousand feet from the Great Egg inlet make this property truly a 1 of 1. Welcome to Seaview Point, one of the finest oversized deep water lots in New Jersey with arguably the most significant useable