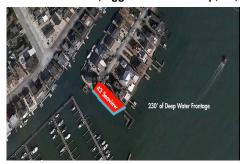

# **COMMENTS**

Taxes

Waterfront properties are rare. One's with 230 ft of deep-water frontage, unobstructed sunrise and sunset views, the ability to dock up to a 150 ft yacht; all just a few thousand feet from the Great Egg inlet make this property truly a 1 of 1. Welcome to Seaview Point, one of the finest oversized deep water lots in New Jersey with arguably the most significant useable

# COMMENTS

Waterfront properties are rare. One's with 230 ft of deep-water frontage, unobstructed sunrise and sunset views, the ability to dock up to a 150 ft yacht; all just a few thousand feet from the Great Egg inlet make this property truly a 1 of 1. Welcome to Seaview Point, one of the finest oversized deep water lots in New Jersey with arguably the most significant useable