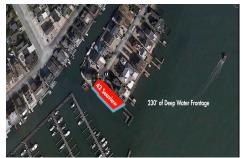

# **COMMENTS**

Taxes

Waterfront properties are rare. One's with 230 ft of deep-water frontage, unobstructed sunrise and sunset views, the ability to dock up to a 150 ft yacht; all just a few thousand feet from the Great Egg inlet make this property truly a 1 of 1. Welcome to Seaview Point, one of the finest oversized deep water lots in New Jersey with arguably the most significant useable

# COMMENTS

Waterfront properties are rare. One's with 230 ft of deep-water frontage, unobstructed sunrise and sunset views, the ability to dock up to a 150 ft yacht; all just a few thousand feet from the Great Egg inlet make this property truly a 1 of 1. Welcome to Seaview Point, one of the finest oversized deep water lots in New Jersey with arguably the most significant useable