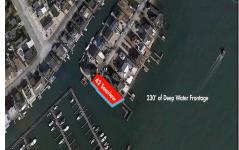

# **COMMENTS**

Waterfront properties are rare. One's with 230 ft of deep-water frontage, unobstructed sunrise and sunset views, the ability to dock up to a 150 ft yacht; all just a few thousand feet from the Great Egg inlet make this property truly a 1 of 1. Welcome to Seaview Point, one of the finest oversized deep water lots in New Jersey with arguably the most significant useable