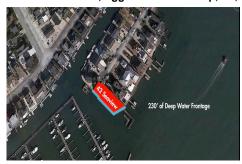

# COMMENTS

Waterfront properties are rare. One's with 230 ft of deep-water frontage, unobstructed sunrise and sunset views, the ability to dock up to a 150 ft yacht; all just a few thousand feet from the Great Egg inlet make this property truly a 1 of 1. Welcome to Seaview Point, one of the finest oversized deep water lots in New Jersey with arguably the most significant useable