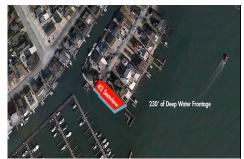

## COMMENTS

Waterfront properties are rare. One's with 230 ft of deep-water frontage, unobstructed sunrise and sunset views, the ability to dock up to a 150 ft yacht; all just a few thousand feet from the Great Egg inlet make this property truly a 1 of 1. Welcome to Seaview Point, one of the finest oversized deep water lots in New Jersey with arguably the most significant useable