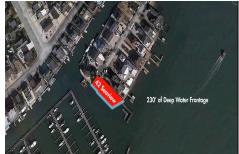

## **COMMENTS**

Waterfront properties are rare. One's with 230 ft of deep-water frontage, unobstructed sunrise and sunset views, the ability to dock up to a 150 ft yacht; all just a few thousand feet from the Great Egg inlet make this property truly a 1 of 1. Welcome to Seaview Point, one of the finest oversized deep water lots in New Jersey with arguably the most significant useable