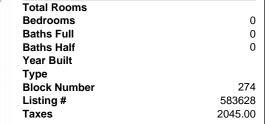

# PHOTO NOT AVAILABLE

| Total Rooms  |     |
|--------------|-----|
| Bedrooms     | 0   |
| Baths Full   | 0   |
| Baths Half   | 0   |
| Year Built   |     |
| Туре         |     |
| Block Number | 274 |

### **PROPERTY FEATURES**

Email to: mow@bergerrealty.com

Listing # 583628 2045.00 **Taxes** 

Twenty acres of land on dirt road, no utilities. NOT Buildable ideal for hunter or recreational