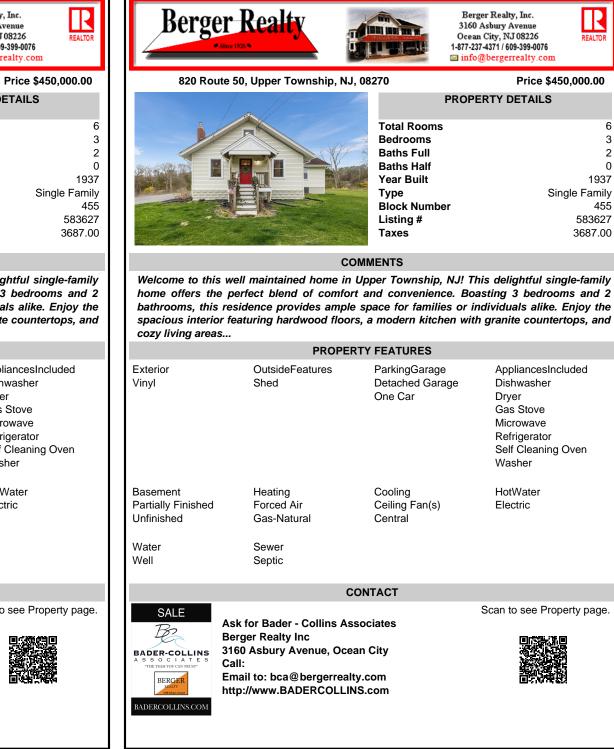

820 Route 50, Upper Township, NJ, 08270

| PROPERTY DETAILS                                                                                                   |
|--------------------------------------------------------------------------------------------------------------------|
| Total Rooms<br>Bedrooms<br>Baths Full<br>Baths Half<br>Year Built<br>Type Si<br>Block Number<br>Listing #<br>Taxes |

## COMMENTS

Welcome to this well maintained home in Upper Township, NJ! This delightful single-family home offers the perfect blend of comfort and convenience. Boasting 3 bedrooms and 2 bathrooms, this residence provides ample space for families or individuals alike. Enjoy the spacious interior featuring hardwood floors, a modern kitchen with granite countertops, and cozy living areas ....