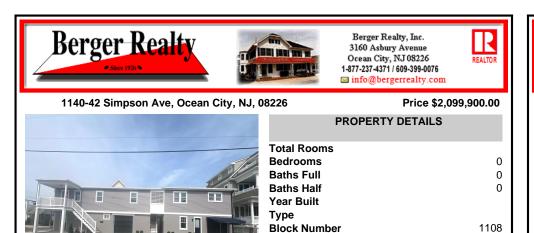

### 1140-42 Simpson Ave, Ocean City, NJ, 08226

#### Price \$2,099,900.00

0

0

0

1108

583605

5988.00

| a land of | PROPERTY DETAILS                                                                                                |
|-----------|-----------------------------------------------------------------------------------------------------------------|
|           | Total Rooms<br>Bedrooms<br>Baths Full<br>Baths Half<br>Year Built<br>Type<br>Block Number<br>Listing #<br>Taxes |