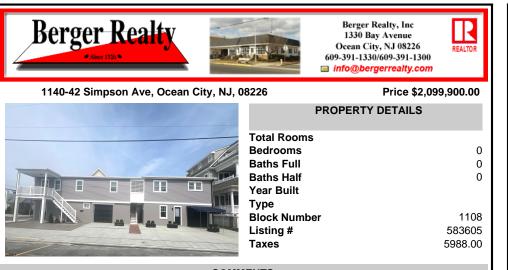

### 1140-42 Simpson Ave, Ocean City, NJ, 08226

#### Price \$2,099,900.00

0

0

0

1108

583605

5988.00

| PROPERTY DETAILS                      |
|---------------------------------------|
| Total Rooms<br>Bedrooms<br>Baths Full |
| Baths Half<br>Year Built<br>Type      |
| Block Number<br>Listing #<br>Taxes    |