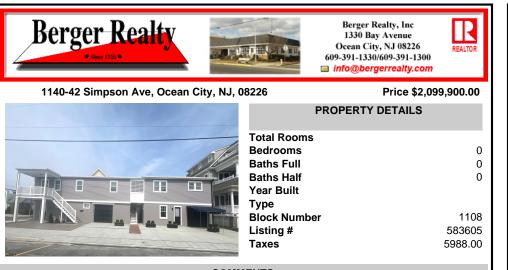

### 1140-42 Simpson Ave, Ocean City, NJ, 08226

#### Price \$2,099,900.00

0

0

0

1108

583605

5988.00

| PROPERTY DETAILS                                         |
|----------------------------------------------------------|
| Total Rooms<br>Bedrooms<br>Baths Full<br>Baths Half      |
| Year Built<br>Type<br>Block Number<br>Listing #<br>Taxes |