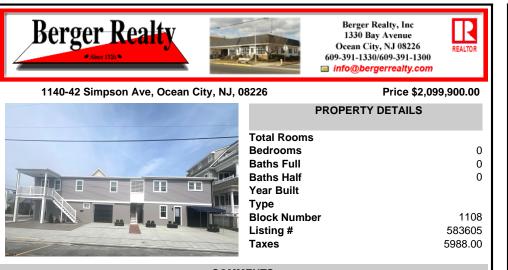

### 1140-42 Simpson Ave, Ocean City, NJ, 08226

#### Price \$2,099,900.00

0

0

0

1108

583605

5988.00

| PROPERTY DETAILS                                              |
|---------------------------------------------------------------|
| Total Rooms<br>Bedrooms<br>Baths Full                         |
| Baths Half<br>Year Built<br>Type<br>Block Number<br>Listing # |
| Taxes                                                         |