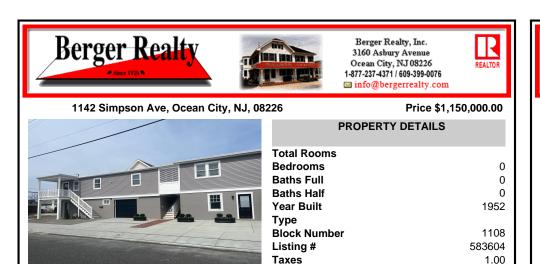

## COMMENTS

Newly renovated duplex part of a 2 building condo. The condo consists of a Northside and southside duplex connected by a breezeway. This is the southside duplex consisting of a 3 bedroom 2 bath on the 2nd floor with all new gas heat and central air, kitchen w/marble counters, stainless steel appliances, vinyl flooring throughout and 2 bathrooms w/tiled showers & vani...

Newly renovated duplex part of a 2 building condo. The condo consists of a Northside and southside duplex connected by a breezeway. This is the southside duplex consisting of a 3 bedroom 2 bath on the 2nd floor with all new gas heat and central air, kitchen w/marble counters, stainless steel appliances, vinyl flooring throughout and 2 bathrooms w/tiled showers & vani...