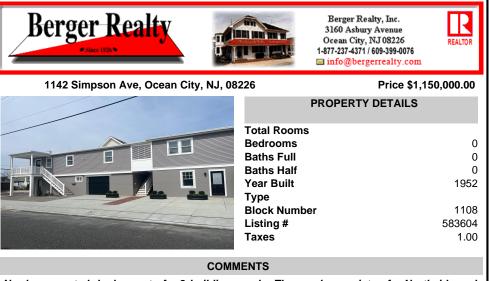

## COMMENTS

Newly renovated duplex part of a 2 building condo. The condo consists of a Northside and southside duplex connected by a breezeway. This is the southside duplex consisting of a 3 bedroom 2 bath on the 2nd floor with all new gas heat and central air, kitchen w/marble counters, stainless steel appliances, vinyl flooring throughout and 2 bathrooms w/tiled showers & vani...

Newly renovated duplex part of a 2 building condo. The condo consists of a Northside and southside duplex connected by a breezeway. This is the southside duplex consisting of a 3 bedroom 2 bath on the 2nd floor with all new gas heat and central air, kitchen w/marble counters, stainless steel appliances, vinyl flooring throughout and 2 bathrooms w/tiled showers & vani...