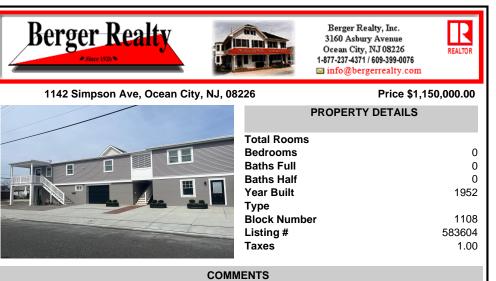

## COMMENTS

Newly renovated duplex part of a 2 building condo. The condo consists of a Northside and southside duplex connected by a breezeway. This is the southside duplex consisting of a 3 bedroom 2 bath on the 2nd floor with all new gas heat and central air, kitchen w/marble counters, stainless steel appliances, vinyl flooring throughout and 2 bathrooms w/tiled showers & vani...