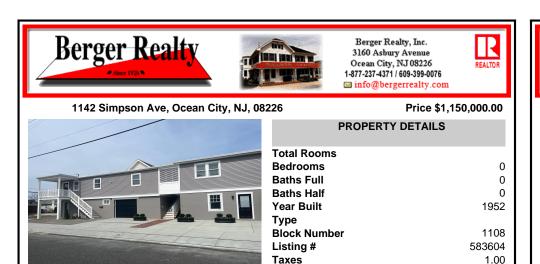

## COMMENTS

Newly renovated duplex part of a 2 building condo. The condo consists of a Northside and southside duplex connected by a breezeway. This is the southside duplex consisting of a 3 bedroom 2 bath on the 2nd floor with all new gas heat and central air, kitchen w/marble counters, stainless steel appliances, vinyl flooring throughout and 2 bathrooms w/tiled showers & vani...