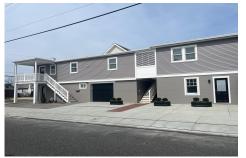

## COMMENTS

Newly renovated duplex part of a 2 building condo. The condo consists of a Northside and southside duplex connected by a breezeway. This is the southside duplex consisting of a 3 bedroom 2 bath on the 2nd floor with all new gas heat and central air, kitchen w/marble counters, stainless steel appliances, vinyl flooring throughout and 2 bathrooms w/tiled showers & vani...