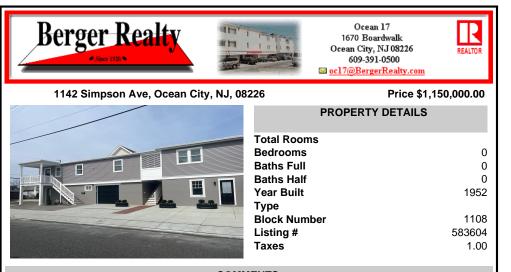

## COMMENTS

Newly renovated duplex part of a 2 building condo. The condo consists of a Northside and southside duplex connected by a breezeway. This is the southside duplex consisting of a 3 bedroom 2 bath on the 2nd floor with all new gas heat and central air, kitchen w/marble counters, stainless steel appliances, vinyl flooring throughout and 2 bathrooms w/tiled showers & vani...

|                                               | PROPERTY FEATURES                           |                                                                   |  |
|-----------------------------------------------|---------------------------------------------|-------------------------------------------------------------------|--|
| OutsideFeatures<br>Curbs<br>Deck<br>Sidewalks | ParkingGarage<br>Attached Garage<br>One Car | OtherRooms<br>Dining Area<br>Eat In Kitchen<br>Laundry/Utility Rm |  |
| Heating<br>Forced Air                         | Cooling<br>Ceiling Fan(s)                   | Water<br>Public                                                   |  |

Central

Sewer Public Sewer

Basement

Slab