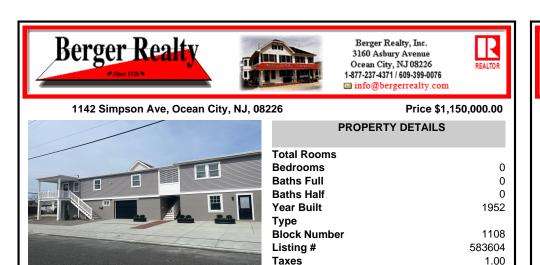

## COMMENTS

Newly renovated duplex part of a 2 building condo. The condo consists of a Northside and southside duplex connected by a breezeway. This is the southside duplex consisting of a 3 bedroom 2 bath on the 2nd floor with all new gas heat and central air, kitchen w/marble counters, stainless steel appliances, vinyl flooring throughout and 2 bathrooms w/tiled showers & vani...