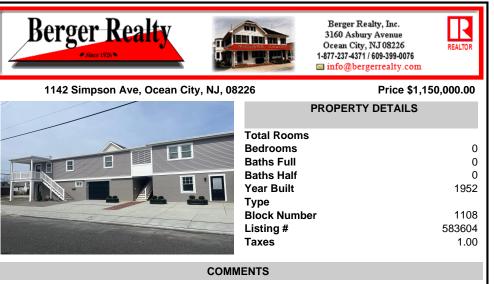

## COMMENTS

Newly renovated duplex part of a 2 building condo. The condo consists of a Northside and southside duplex connected by a breezeway. This is the southside duplex consisting of a 3 bedroom 2 bath on the 2nd floor with all new gas heat and central air, kitchen w/marble counters, stainless steel appliances, vinyl flooring throughout and 2 bathrooms w/tiled showers & vani...