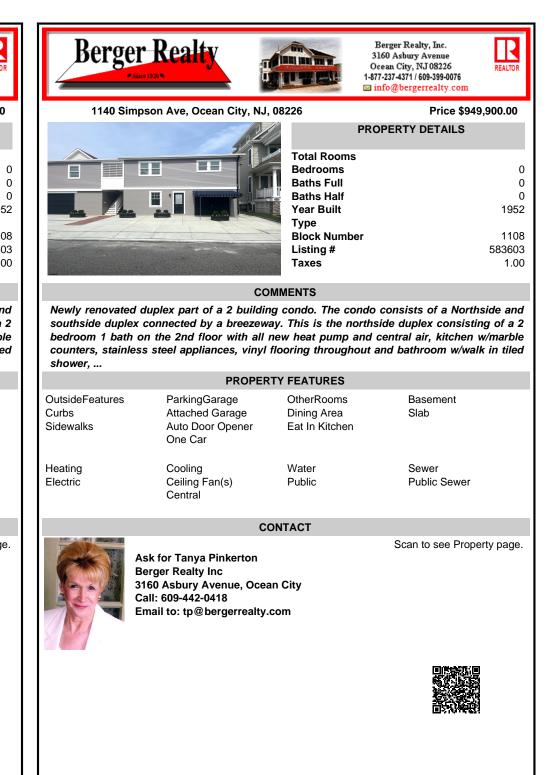

Newly renovated duplex part of a 2 building condo. The condo consists of a Northside and southside duplex connected by a breezeway. This is the northside duplex consisting of a 2 bedroom 1 bath on the 2nd floor with all new heat pump and central air, kitchen w/marble counters, stainless steel appliances, vinyl flooring throughout and bathroom w/walk in tiled shower, ...