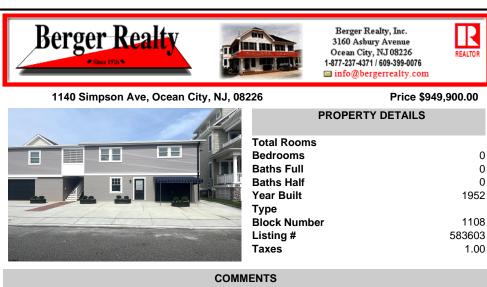

Newly renovated duplex part of a 2 building condo. The condo consists of a Northside and southside duplex connected by a breezeway. This is the northside duplex consisting of a 2 bedroom 1 bath on the 2nd floor with all new heat pump and central air, kitchen w/marble counters, stainless steel appliances, vinyl flooring throughout and bathroom w/walk in tiled shower, ...