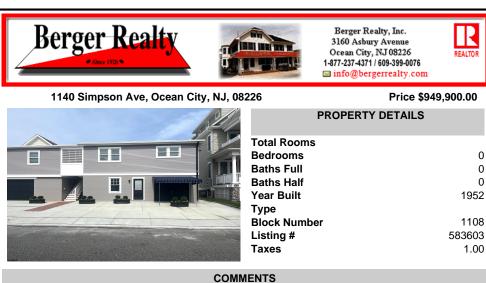

Newly renovated duplex part of a 2 building condo. The condo consists of a Northside and southside duplex connected by a breezeway. This is the northside duplex consisting of a 2 bedroom 1 bath on the 2nd floor with all new heat pump and central air, kitchen w/marble counters, stainless steel appliances, vinyl flooring throughout and bathroom w/walk in tiled shower, ...