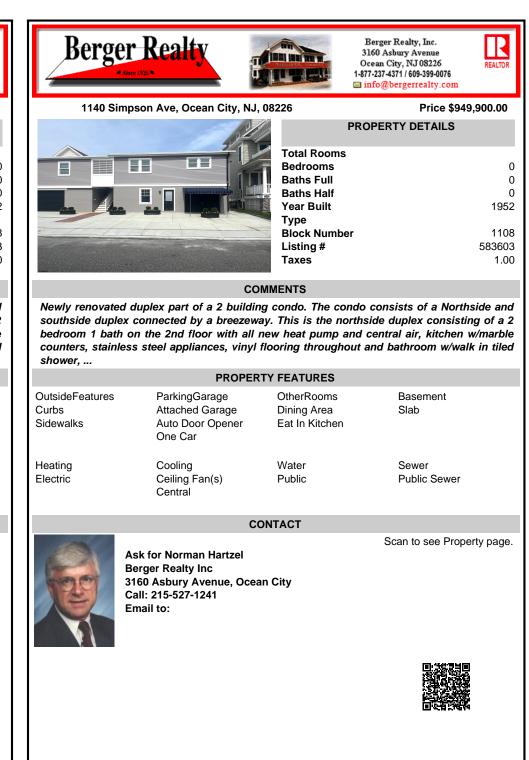

Newly renovated duplex part of a 2 building condo. The condo consists of a Northside and southside duplex connected by a breezeway. This is the northside duplex consisting of a 2 bedroom 1 bath on the 2nd floor with all new heat pump and central air, kitchen w/marble counters, stainless steel appliances, vinyl flooring throughout and bathroom w/walk in tiled shower, ...