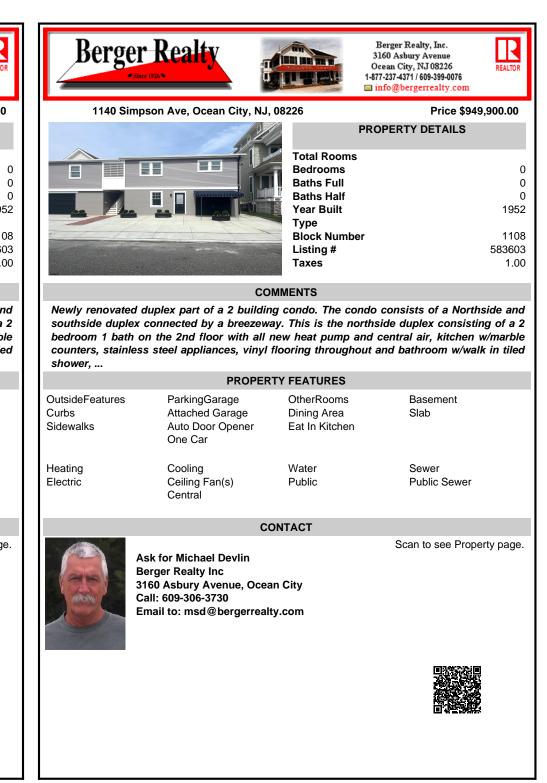

Newly renovated duplex part of a 2 building condo. The condo consists of a Northside and southside duplex connected by a breezeway. This is the northside duplex consisting of a 2 bedroom 1 bath on the 2nd floor with all new heat pump and central air, kitchen w/marble counters, stainless steel appliances, vinyl flooring throughout and bathroom w/walk in tiled shower, ...

|                                                                                                                                       | PROPER                                                          | TY FEATURES                                 |                           |
|---------------------------------------------------------------------------------------------------------------------------------------|-----------------------------------------------------------------|---------------------------------------------|---------------------------|
| OutsideFeatures<br>Curbs<br>Sidewalks                                                                                                 | ParkingGarage<br>Attached Garage<br>Auto Door Opener<br>One Car | OtherRooms<br>Dining Area<br>Eat In Kitchen | Basement<br>Slab          |
| Heating<br>Electric                                                                                                                   | Cooling<br>Ceiling Fan(s)<br>Central                            | Water<br>Public                             | Sewer<br>Public Sewer     |
|                                                                                                                                       | C                                                               | ONTACT                                      |                           |
| Ask for Michael Devlin<br>Berger Realty Inc<br>3160 Asbury Avenue, Ocean City<br>Call: 609-306-3730<br>Email to: msd@bergerrealty.com |                                                                 |                                             | Scan to see Property page |