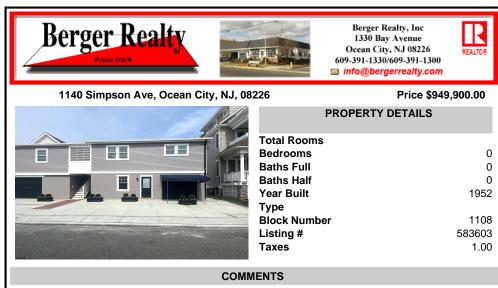

Newly renovated duplex part of a 2 building condo. The condo consists of a Northside and southside duplex connected by a breezeway. This is the northside duplex consisting of a 2 bedroom 1 bath on the 2nd floor with all new heat pump and central air, kitchen w/marble counters, stainless steel appliances, vinyl flooring throughout and bathroom w/walk in tiled shower, ...