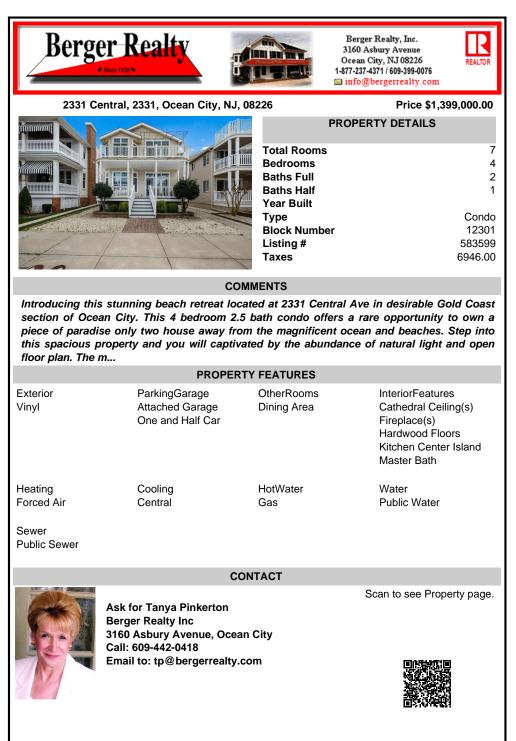

2331 Central, 2331,

| Ocean City, NJ, 08    | 226              | Price \$1,399,000.00 |  |
|-----------------------|------------------|----------------------|--|
|                       | PROPERTY DETAILS |                      |  |
|                       | Total Rooms      | 7                    |  |
|                       | Bedrooms         | 4                    |  |
|                       | Baths Full       | 2                    |  |
|                       | Baths Half       | 1                    |  |
|                       | Year Built       |                      |  |
|                       | Туре             | Condo                |  |
| and the second second | Block Number     | 12301                |  |
| 1 / martin            | Listing #        | 583599               |  |
| 1                     | Taxes            | 6946.00              |  |
|                       |                  |                      |  |

## COMMENTS

Introducing this stunning beach retreat located at 2331 Central Ave in desirable Gold Coast section of Ocean City. This 4 bedroom 2.5 bath condo offers a rare opportunity to own a piece of paradise only two house away from the magnificent ocean and beaches. Step into this spacious property and you will captivated by the abundance of natural light and open floor plan. The m ...