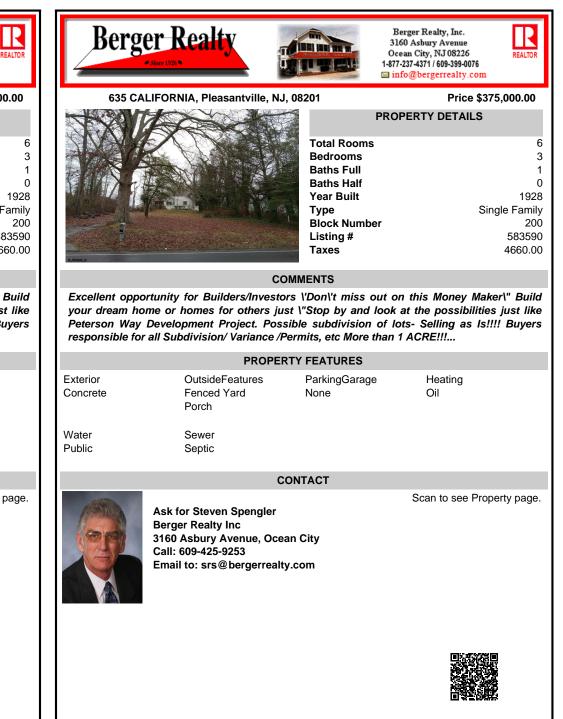

635 CALIFORNIA, Pleasantville, NJ, 0820

| 201 Price \$375,000.00 |               |  |  |
|------------------------|---------------|--|--|
| PROPERTY DETAILS       |               |  |  |
| Total Rooms            | 6             |  |  |
| Bedrooms               | 3             |  |  |
| Baths Full             | 1             |  |  |
| Baths Half             | 0             |  |  |
| Year Built             | 1928          |  |  |
| Туре                   | Single Family |  |  |
| Block Number           | 200           |  |  |
| Listing #              | 583590        |  |  |
| Taxes                  | 4660.00       |  |  |
|                        |               |  |  |

## COMMENTS

Excellent opportunity for Builders/Investors \'Don\'t miss out on this Money Maker\" Build your dream home or homes for others just \"Stop by and look at the possibilities just like Peterson Way Development Project. Possible subdivision of lots- Selling as Is!!!! Buyers responsible for all Subdivision/ Variance /Permits, etc More than 1 ACRE!!!...