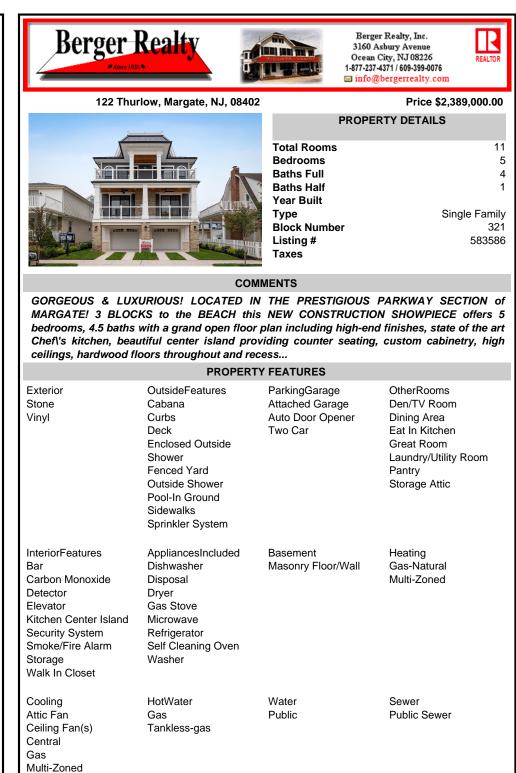

| J, 08402 |                                                                                                                 | Price \$2,389,000.00                                |  |
|----------|-----------------------------------------------------------------------------------------------------------------|-----------------------------------------------------|--|
|          | PROPERTY DETAILS                                                                                                |                                                     |  |
|          | Total Rooms<br>Bedrooms<br>Baths Full<br>Baths Half<br>Year Built<br>Type<br>Block Number<br>Listing #<br>Taxes | 11<br>5<br>4<br>1<br>Single Family<br>321<br>583586 |  |

## COMMENTS

GORGEOUS & LUXURIOUS! LOCATED IN THE PRESTIGIOUS PARKWAY SECTION of MARGATE! 3 BLOCKS to the BEACH this NEW CONSTRUCTION SHOWPIECE offers 5 bedrooms, 4.5 baths with a grand open floor plan including high-end finishes, state of the art Cheft's kitchen, beautiful center island providing counter seating, custom cabinetry, high ceilings, hardwood floors throughout and recess...