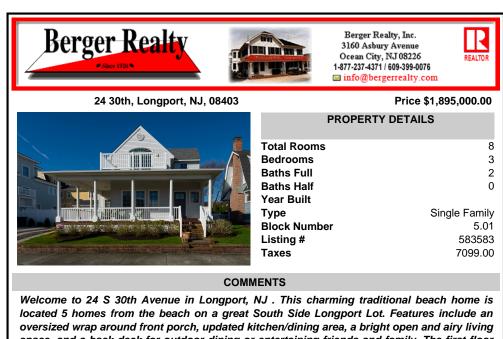

COMMENTS

Welcome to 24 S 30th Avenue in Longport, NJ. This charming traditional beach home is located 5 homes from the beach on a great South Side Longport Lot. Features include an oversized wrap around front porch, updated kitchen/dining area, a bright open and airy living space, and a back deck for outdoor dining or entertaining friends and family. The first floor featur...