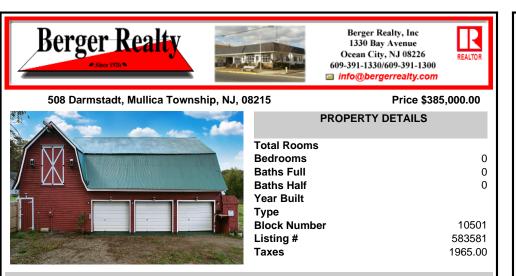

## COMMENTS

Equestrian LOVERS!! This home could be your new horse FARM!! 5 horses would be allowed on the property per the township. The 5 acre piece of land is also partially cleared for you to build your forever home! The farmer that once owned this land and surrounding land parcels brought in almost every tree indigenous to NJ for a tree farm! You will find Weeping Willows, Walnut...

## COMMENTS

**Block Number** 

Listing #

Taxes

Equestrian LOVERS!! This home could be your new horse FARM!! 5 horses would be allowed on the property per the township. The 5 acre piece of land is also partially cleared for you to build your forever home! The farmer that once owned this land and surrounding land parcels brought in almost every tree indigenous to NJ for a tree farm! You will find Weeping Willows, Walnut...