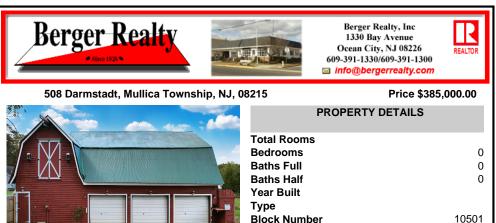

## COMMENTS

Equestrian LOVERS!! This home could be your new horse FARM!! 5 horses would be allowed on the property per the township. The 5 acre piece of land is also partially cleared for you to build your forever home! The farmer that once owned this land and surrounding land parcels brought in almost every tree indigenous to NJ for a tree farm! You will find Weeping Willows, Walnut...

## COMMENTS

**Block Number** 

Listing #

Taxes

Equestrian LOVERS!! This home could be your new horse FARM!! 5 horses would be allowed on the property per the township. The 5 acre piece of land is also partially cleared for you to build your forever home! The farmer that once owned this land and surrounding land parcels brought in almost every tree indigenous to NJ for a tree farm! You will find Weeping Willows, Walnut...