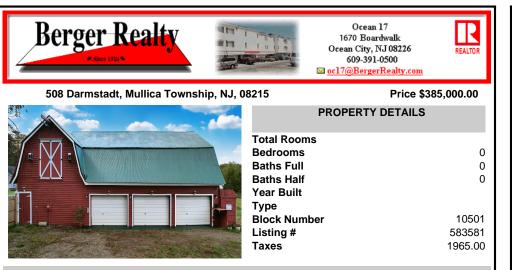

## COMMENTS

Equestrian LOVERS!! This home could be your new horse FARM!! 5 horses would be allowed on the property per the township. The 5 acre piece of land is also partially cleared for you to build your forever home! The farmer that once owned this land and surrounding land parcels brought in almost every tree indigenous to NJ for a tree farm! You will find Weeping Willows, Walnut...