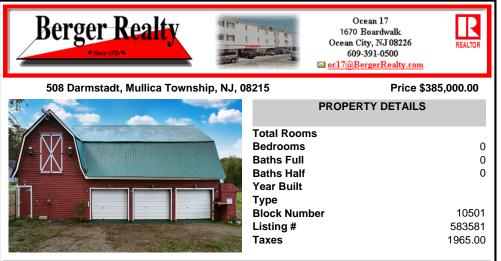

## COMMENTS

Equestrian LOVERS!! This home could be your new horse FARM!! 5 horses would be allowed on the property per the township. The 5 acre piece of land is also partially cleared for you to build your forever home! The farmer that once owned this land and surrounding land parcels brought in almost every tree indigenous to NJ for a tree farm! You will find Weeping Willows, Walnut...