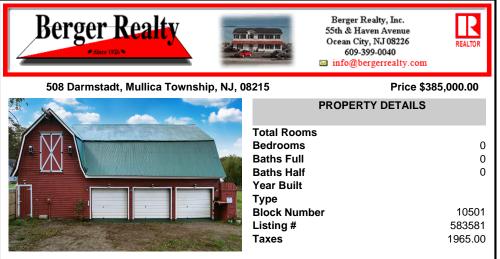

## COMMENTS

Equestrian LOVERS!! This home could be your new horse FARM!! 5 horses would be allowed on the property per the township. The 5 acre piece of land is also partially cleared for you to build your forever home! The farmer that once owned this land and surrounding land parcels brought in almost every tree indigenous to NJ for a tree farm! You will find Weeping Willows, Walnut...