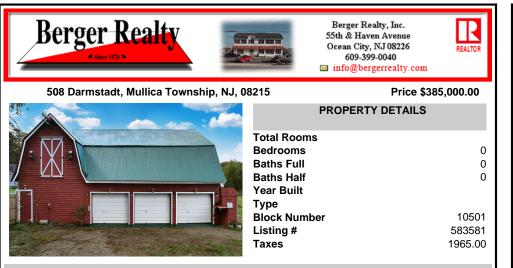

## COMMENTS

Equestrian LOVERS!! This home could be your new horse FARM!! 5 horses would be allowed on the property per the township. The 5 acre piece of land is also partially cleared for you to build your forever home! The farmer that once owned this land and surrounding land parcels brought in almost every tree indigenous to NJ for a tree farm! You will find Weeping Willows, Walnut...